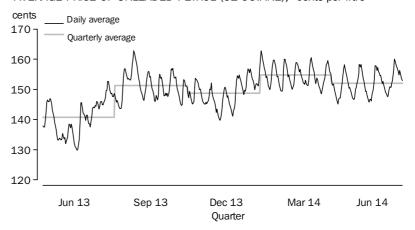

Automotive fuel fell in February (-0.2%), was flat in March (0.0%), fell in April (-0.2%) and May (-5.5%) and rose in June (+3.9%).

The following graph shows the pattern of the average daily prices for unleaded petrol for the eight capital cities over the last fifteen months.

## AVERAGE PRICE OF UNLEADED PETROL (91 OCTANE), cents per litre

Over the twelve months to the June quarter 2014, the transport group rose 2.7%. The main contributor to the rise was automotive fuel (+7.7%).