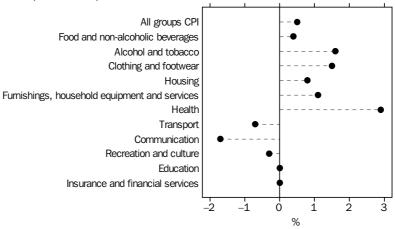

## KEY FIGURES

| WEIGHTED AVERAGE OF EIGHT CAPITAL CITIES      | Mar Qtr 2014 to<br>Jun Qtr 2014 | Jun Qtr 2013 to<br>Jun Qtr 2014 |  |
|-----------------------------------------------|---------------------------------|---------------------------------|--|
|                                               | % change                        | % change                        |  |
| All groups CPI                                | 0.5                             | 3.0                             |  |
| Food and non-alcoholic beverages              | 0.4                             | 2.5                             |  |
| Alcohol and tobacco                           | 1.6                             | 7.1                             |  |
| Clothing and footwear                         | 1.5                             | -0.6                            |  |
| Housing                                       | 0.8                             | 3.9                             |  |
| Furnishings, household equipment and services | 1.1                             | 1.0                             |  |
| Health                                        | 2.9                             | 4.9                             |  |
| Transport                                     | -0.7                            | 2.7                             |  |
| Communication                                 | -1.7                            | -0.3                            |  |
| Recreation and culture                        | -0.3                            | 3.3                             |  |
| Education                                     | 0.0                             | 5.1                             |  |
| Insurance and financial services              | 0.0                             | 1.0                             |  |
| CPI analytical series                         |                                 |                                 |  |
| All groups CPI, seasonally adjusted           | 0.6                             | 3.0                             |  |
| Trimmed mean                                  | 0.8                             | 2.9                             |  |
| Weighted median                               | 0.6                             | 2.7                             |  |

WEIGHTED AVERAGE OF EIGHT CAPITAL CITIES, percentage change from previous period

|                                               | ORIGINAL                        | SEASONALLY ADJUSTED             |
|-----------------------------------------------|---------------------------------|---------------------------------|
|                                               | Mar Qtr 2014 to<br>Jun Qtr 2014 | Mar Qtr 2014 to<br>Jun Qtr 2014 |
| All groups CPI                                | 0.5                             | 0.6                             |
| Food and non-alcoholic beverages              | 0.4                             | 0.8                             |
| Alcohol and tobacco                           | 1.6                             | 1.3                             |
| Clothing and footwear                         | 1.5                             | 0.2                             |
| Housing                                       | 0.8                             | 1.1                             |
| Furnishings, household equipment and services | 1.1                             | 0.1                             |
| Health                                        | 2.9                             | 1.4                             |
| Transport                                     | -0.7                            | -0.6                            |
| Communication(a)                              | -1.7                            | -1.7                            |
| Recreation and culture                        | -0.3                            | 0.8                             |
| Education                                     | 0.0                             | 1.2                             |
| Insurance and financial services              | 0.0                             | 0.2                             |
| International trade exposure series           |                                 |                                 |
| Tradables                                     | 0.6                             | 0.4                             |
| Non-tradables                                 | 0.5                             | 0.7                             |