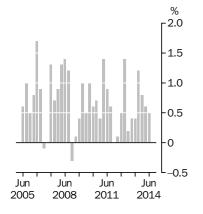

#### **All Groups CPI** Quarterly change

## THE ALL GROUPS CPI

- rose 0.5% in the June quarter 2014, compared with a rise of 0.6% in the March quarter 2014.
- rose 3.0% through the year to the June quarter 2014, compared with a rise of 2.9% through the year to the March quarter 2014.