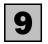

### **Contribution to quarterly change**

## OVERVIEW OF CPI MOVEMENTS

- The most significant price rises this quarter were for medical and hospital services (+4.6%), new dwelling purchase by owner–occupiers (+1.6%) and tobacco (+3.1%).
- The most significant offsetting price falls this quarter were for domestic holiday travel and accommodation (–3.8%), automotive fuel (–2.7%) and telecommunication equipment and services (–1.6%).