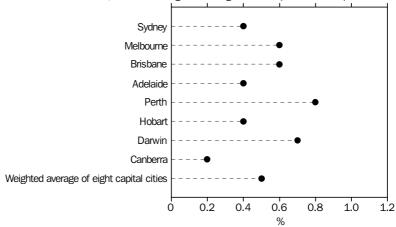

### CAPITAL CITIES COMPARISON

ALL GROUPS CPI

ALL GROUPS CPI, Percentage change from previous quarter

At the All groups level, the CPI rose in all capital cities during the June quarter 2014.

The housing group was the most significant positive contributor to the All groups quarterly movement. The group recorded rises in seven of the eight capital cities. The largest movement was recorded in Melbourne (+1.3%), driven by increases in new dwelling purchase by owner–occupiers. Adelaide (-1.0%) was the only city to record a fall for the housing group, due to the seasonal switch to off–peak pricing for electricity.

At the eight capital cities level, the health group was the second largest positive contributor to the All groups quarterly movement (+2.9%), showing increases in all cities. The most significant contributor was the increase in medical and hospital services in all capital cities, most notably in Hobart (+3.7%) and Adelaide (+3.4%).

The most significant negative contributor to the All groups quarterly movement was the transport group (-0.7%), recording falls in six capital cities. The largest city movements were recorded by Melbourne (-1.0%) and Adelaide (-0.9%) driven by falls in automotive fuel.

Over the twelve months to the June quarter 2014, the All groups CPI rose in all capital cities with the largest positive movements recorded in Perth (+3.3%) and Darwin (+3.3%). Canberra (+2.2%) recorded the smallest rise over the twelve months to the June quarter 2014.

## ALL GROUPS CPI, All groups index numbers and percentage changes

|                                          | INDEX           |                                 |                                 |
|------------------------------------------|-----------------|---------------------------------|---------------------------------|
|                                          | NUMBER(a)       | PERCENTAGE CH                   | ANGE                            |
|                                          | Jun Qtr<br>2014 | Mar Qtr 2014 to<br>Jun Qtr 2014 | Jun Qtr 2013 to<br>Jun Qtr 2014 |
| Sydney                                   | 106.0           | 0.4                             | 2.8                             |
| Melbourne                                | 105.9           | 0.6                             | 3.2                             |
| Brisbane                                 | 105.8           | 0.6                             | 3.2                             |
| Adelaide                                 | 105.5           | 0.4                             | 3.1                             |
| Perth                                    | 106.4           | 0.8                             | 3.3                             |
| Hobart                                   | 104.5           | 0.4                             | 2.8                             |
| Darwin                                   | 108.1           | 0.7                             | 3.3                             |
| Canberra                                 | 104.8           | 0.2                             | 2.2                             |
| Weighted average of eight capital cities | 105.9           | 0.5                             | 3.0                             |