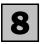

#### **All Groups CPI** Quarterly change

## THE ALL GROUPS CPI

- rose 0.5% in the June quarter 2014, compared with a rise of 0.6% in the March quarter 2014.
- rose 3.0% through the year to the June quarter 2014, compared with a rise of 2.9% through the year to the March quarter 2014.