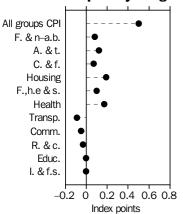

### **Contribution to quarterly change**

#### MAIN CONTRIBUTORS TO CHANGE

CPI GROUPS

The discussion of the CPI groups below is ordered in terms of their absolute significance to the change in All groups index points for the quarter (see Tables 6 and 7). Unless otherwise stated, the analysis uses original, not seasonally adjusted, estimates.